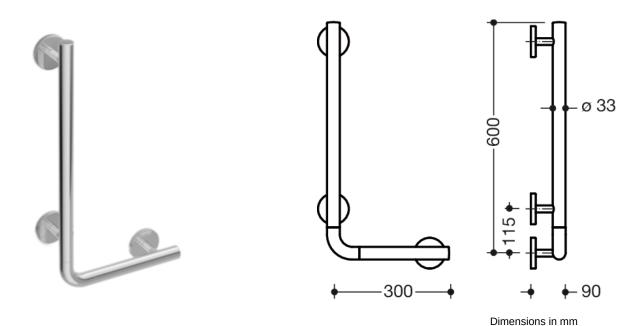

## Properties

WARM TOUCH angled handle

- Rails arranged vertically and horizontally, rods connected at right angles
- Used for holding and supporting
- · Made from high-quality chrome-optic coated polyamide with a warm feel
- With continuous, corrosion-resistant steel core
- horizontal length 300 mm, vertical length 600 mm, 90 mm depth, Rod diameter 33 mm
- Wall connection with filigree supports straight to the wall (diameter 18 mm) and flat rosettes
- Rosette diameter 80 mm, cap height 13 mm
- Simple installation thanks to individually mountable fastening plates made of high-quality stainless steel for attaching the angled handle
- · Can be mounted on the right and left side
- tested up to 200 kg when used with HEWI fixing material
- · Recommended maximum weight of the user: 150 kg
- · including corrosion-free HEWI fixing material