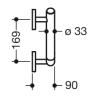

## **Properties**

WARM TOUCH angled handle

- · rods connected at a shallow angle
- · Used for holding and supporting
- · Made from high-quality chrome-optic coated polyamide with a warm feel
- · With continuous, corrosion-resistant steel core
- Axle dimensions 264 mm, 295 mm and 169 mm, Angle 135°, 90 mm deep, Rod diameter 33 mm
- Increased stability thanks to 3 mounting supports
- · Wall connection with filigree supports straight to the wall (diameter 18 mm) and flat rosettes

Telephon: +49 5691 82-0

Fax: +49 5691 82-319

- · Rosette diameter 80 mm, cap height 13 mm
- Simple installation thanks to individually mountable fastening plates made of high-quality stainless steel for attaching the angled handle
- Can be mounted on the right and left side
- tested up to 200 kg when used with HEWI fixing material
- Recommended maximum weight of the user: 150 kg
- including corrosion-free HEWI fixing material