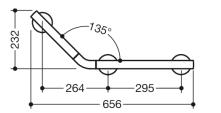

Dimensions in mm

## **Properties**

WARM TOUCH angled handle

- · rods connected at a shallow angle
- · Used for holding and supporting
- · Made from high-quality chrome-optic coated polyamide with a warm feel
- · With continuous, corrosion-resistant steel core
- Axle dimensions 264 mm, 295 mm and 169 mm, Angle 135°, 90 mm deep, Rod diameter 33 mm
- Increased stability thanks to 3 mounting supports
- · Wall connection with filigree supports straight to the wall (diameter 18 mm) and flat rosettes