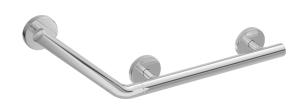

## **Properties**

WARM TOUCH angled handle

- · rods connected at a shallow angle
- · Used for holding and supporting
- · Made from high-quality chrome-optic coated polyamide with a warm feel
- · With continuous, corrosion-resistant steel core
- Axle dimensions 264 mm, 295 mm and 169 mm, Angle 135°, 90 mm deep, Rod diameter 33 mm
- Increased stability thanks to 3 mounting supports
- · Wall connection with filigree supports straight to the wall (diameter 18 mm) and flat rosettes