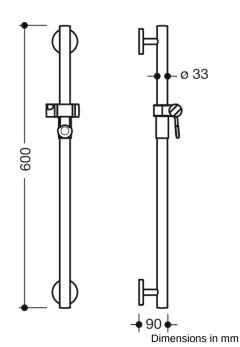

## **Properties**

Rail with shower head holder

- · vertical rail with supports perpendicular to the wall and roses, with shower head holder
- · made of high-quality chrome-look coated polyamide that is warm to touch
- shower head holder made of high-quality polyamide in HEWI colour 98 (signal white)
- · with continuous, corrosion resistant steel core
- · outside dimension 600 mm
- rail diameter 33 mm, 90 mm deep
- wall connection with discreet supports (diameter 18 mm) perpendicular to wall and flat roses
- · rose diameter 80 mm, cap height 13 mm
- shower head holder can be continuously tilted and, after pulling or pushing a large lever, its height can be adjusted
- · conical adapter on shower head holder makes it easier to hook in the handheld shower head