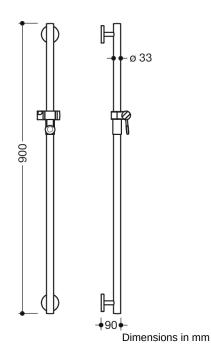

## **Properties**

Rail with shower head holder

- · vertical rail with supports perpendicular to the wall and roses, with shower head holder
- · made of high-quality chrome-look coated polyamide that is warm to touch
- shower head holder made of high-quality polyamide in HEWI colour 92 (anthracite grey)
- · with continuous, corrosion resistant steel core
- outside dimension 900 mm
- rail diameter 33 mm, 90 mm deep
- wall connection with discreet supports (diameter 18 mm) perpendicular to wall and flat roses
- rose diameter 80 mm, cap height 13 mm
- shower head holder can be continuously tilted and, after pulling or pushing a large lever, its height can be adjusted
- · conical adapter on shower head holder makes it easier to hook in the handheld shower head