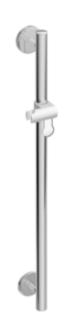

## **Properties**

Rail with shower head holder

- · vertical rail with supports perpendicular to the wall and roses, with shower head holder
- · made of high-quality chrome-look coated polyamide that is warm to touch
- shower head holder made of high-quality polyamide in HEWI colour 92 (anthracite grey)
- · with continuous, corrosion resistant steel core
- outside dimension 900 mm
- rail diameter 33 mm, 90 mm deep
- wall connection with discreet supports (diameter 18 mm) perpendicular to wall and flat roses
- rose diameter 80 mm, cap height 13 mm
- shower head holder can be continuously tilted and, after pulling or pushing a large lever, its height can be adjusted
- · conical adapter on shower head holder makes it easier to hook in the handheld shower head