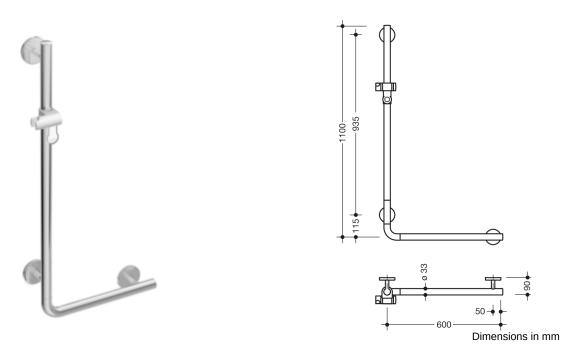

## **Properties**

- Angled handle with WARM TOUCH shower holder
- Rails arranged vertically and horizontally, Rods connected at right angles with shower head holder
- · Made from high-quality chrome-optic coated polyamide with a warm feel
- Shower holder made of high-quality polyamide in HEWI colour 98 (signal white)
- With continuous, corrosion-resistant steel core
- Vertical length 1100 mm, Horizontal length 600 mm, 90 mm deep, Rod diameter 33 mm
- Wall connection with filigree supports straight to the wall (diameter 18 mm) and flat rosettes
- Rosette diameter 80 mm, cap height 13 mm
- Shower head holder can be continuously tilted and, after pulling or pushing a large lever, its height can be adjusted
- Conical adapter on shower head holder makes it easier to hook in the shower head
- Suitable for hand showers from various manufacturers
- Simple installation thanks to individually mountable fastening plates made of high-quality stainless steel for attaching the angled handle
- · Can be mounted on the right and left side
- tested up to 200 kg when used with HEWI fixing material
- Recommended maximum weight of the user: 150 kg
- including corrosion-free HEWI fixing material
- Fulfils the ÖNORM B1600/1601 and SIA 500 requirements
- Please note when using with suspended seats: Compatibility check required.
- A detailed list of the possible combinations of grab rails, Angled rails and shower handrails with matching hanging seats can be found in our online catalogue in the download area of the respective product.