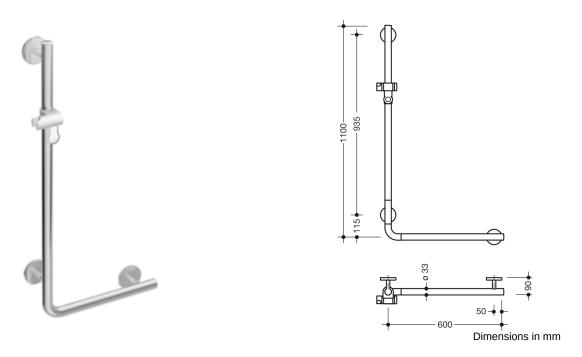

## **Properties**

- Angled handle with WARM TOUCH shower holder
- · Rails arranged vertically and horizontally, Rods connected at right angles with shower head holder
- · Made from high-quality chrome-optic coated polyamide with a warm feel
- Shower holder made of high-quality polyamide in HEWI colour 92 (anthracite grey)
- With continuous, corrosion-resistant steel core
- Vertical length 1100 mm, Horizontal length 600 mm, 90 mm deep, Rod diameter 33 mm
- Wall connection with filigree supports straight to the wall (diameter 18 mm) and flat rosettes
- Rosette diameter 80 mm, cap height 13 mm
- Shower head holder can be continuously tilted and, after pulling or pushing a large lever, its height can be adjusted
- Conical adapter on shower head holder makes it easier to hook in the shower head
- Suitable for hand showers from various manufacturers
- Simple installation thanks to individually mountable fastening plates made of high-quality stainless steel for attaching the angled handle
- · Can be mounted on the right and left side
- tested up to 200 kg when used with HEWI fixing material
- Recommended maximum weight of the user: 150 kg
- including corrosion-free HEWI fixing material
- Fulfils the ÖNORM B1600/1601 and SIA 500 requirements
- Please note when using with suspended seats: Compatibility check required.
- A detailed list of the possible combinations of grab rails, Angled rails and shower handrails with matching hanging seats can be found in our online catalogue in the download area of the respective product.