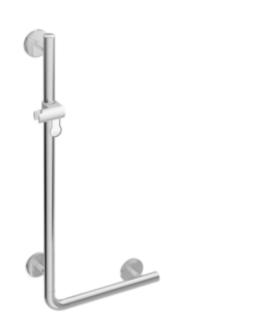

## **Properties**

- Angled handle with WARM TOUCH shower holder
- Rails arranged vertically and horizontally, Rods connected at right angles with shower head holder
- · Made from high-quality chrome-optic coated polyamide with a warm feel
- Shower holder made of high-quality polyamide in HEWI colour 98 (signal white)
- With continuous, corrosion-resistant steel core
- Vertical length 1250 mm, Horizontal length 400 mm, 90 mm deep, Rod diameter 33 mm
- Wall connection with filigree supports straight to the wall (diameter 18 mm) and flat rosettes
- Rosette diameter 80 mm, cap height 13 mm
- Shower head holder can be continuously tilted and, after pulling or pushing a large lever, its height can be adjusted
- Conical adapter on shower head holder makes it easier to hook in the shower head
- Suitable for hand showers from various manufacturers
- Simple installation thanks to individually mountable fastening plates made of high-quality stainless steel for attaching the angled handle
- · Can be mounted on the right and left side
- tested up to 200 kg when used with HEWI fixing material
- Recommended maximum weight of the user: 150 kg
- including corrosion-free HEWI fixing material
- Please note when using with suspended seats: Compatibility check required.
- A detailed list of the possible combinations of grab rails, Angled rails and shower handrails with matching hanging seats can be found in our online catalogue in the download area of the respective product.