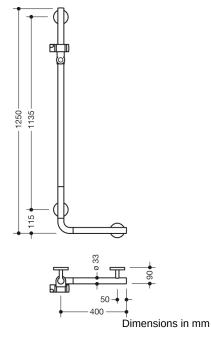

## **Properties**

- Angled handle with WARM TOUCH shower holder
- Rails arranged vertically and horizontally, Rods connected at right angles with shower head holder
- · Made from high-quality chrome-optic coated polyamide with a warm feel
- Shower holder made of high-quality polyamide in HEWI colour 98 (signal white)
- With continuous, corrosion-resistant steel core
- Vertical length 1250 mm, Horizontal length 400 mm, 90 mm deep, Rod diameter 33 mm
- Wall connection with filigree supports straight to the wall (diameter 18 mm) and flat rosettes
- Rosette diameter 80 mm, cap height 13 mm
- Shower head holder can be continuously tilted and, after pulling or pushing a large lever, its height can be adjusted
- Conical adapter on shower head holder makes it easier to hook in the shower head
- Suitable for hand showers from various manufacturers
- Simple installation thanks to individually mountable fastening plates made of high-quality stainless steel for attaching the angled handle
- · Can be mounted on the right and left side
- tested up to 200 kg when used with HEWI fixing material
- Recommended maximum weight of the user: 150 kg
- including corrosion-free HEWI fixing material
- Please note when using with suspended seats: Compatibility check required.
- A detailed list of the possible combinations of grab rails, Angled rails and shower handrails with matching hanging seats can be found in our online catalogue in the download area of the respective product.