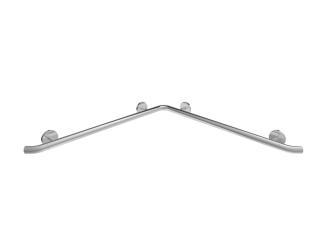

## **Properties**

Shower, WARM TOUCH bath handrail

- horizontally arranged, rods connected at right angles
- with 45° end bends pointing towards the wall
- · Made from high-quality chrome-optic coated polyamide with a warm feel
- · With continuous, corrosion-resistant steel core
- · Horizontal lengths 762 mm and 762 mm
- Depth 90 mm , Rod diameter 33 mm
- Wall connection with filigree supports straight to the wall (diameter 18 mm) and flat rosettes