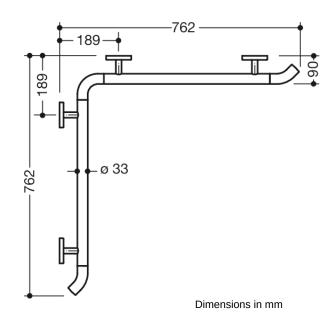

## **Properties**

Shower, WARM TOUCH bath handrail

- horizontally arranged, rods connected at right angles
- with 45° end bends pointing towards the wall
- · Made from high-quality chrome-optic coated polyamide with a warm feel
- · With continuous, corrosion-resistant steel core
- · Horizontal lengths 762 mm and 762 mm
- Depth 90 mm , Rod diameter 33 mm
- Wall connection with filigree supports straight to the wall (diameter 18 mm) and flat rosettes