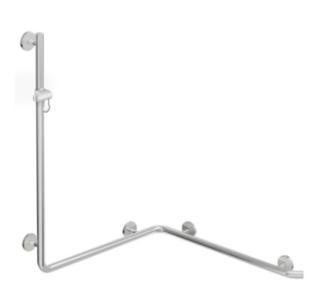

## **Properties**

Shower, Bath handrail with WARM TOUCH shower rail

- · Rails arranged vertically and horizontally, Rods connected at right angles with shower head holder
- with 45° end bend pointing towards the wall
- Made from high-quality chrome-optic coated polyamide with a warm feel
- Shower holder made of high-quality polyamide in HEWI colour 92 (anthracite grey)
- With continuous, corrosion-resistant steel core
- Vertical length 1100 mm, horizontal lengths each 762 mm
- Depth 90 mm , Rod diameter 33 mm
- Wall connection with filigree supports straight to the wall (diameter 18 mm) and flat rosettes
- Rosette diameter 80 mm, cap height 13 mm
- Shower head holder can be continuously tilted and, after pulling or pushing a large lever, its height can be adjusted
- · Conical adapter on shower head holder makes it easier to hook in the shower head
- Suitable for hand showers from various manufacturers
- Simple installation thanks to individually mountable fastening plates made of high-quality stainless steel for attaching the shower tray., Bath handrail
- Can be mounted on the right and left side
- tested up to 200 kg when used with HEWI fixing material
- Recommended maximum weight of the user: 150 kg
- including corrosion-free HEWI fixing material
- Please note when using with suspended seats: Compatibility check required.
- A detailed list of the possible combinations of grab rails, Angled rails and shower handrails with matching hanging seats can be found in our online catalogue in the download area of the respective product.