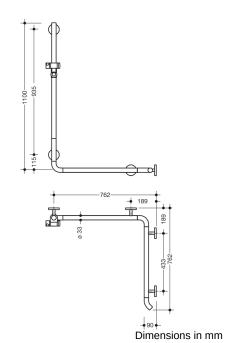

## **Properties**

Shower, Bath handrail with WARM TOUCH shower rail

- · Rails arranged vertically and horizontally, Rods connected at right angles with shower head holder
- with 45° end bend pointing towards the wall
- Made from high-quality chrome-optic coated polyamide with a warm feel
- Shower holder made of high-quality polyamide in HEWI colour 92 (anthracite grey)
- With continuous, corrosion-resistant steel core
- Vertical length 1100 mm, horizontal lengths each 762 mm
- Depth 90 mm , Rod diameter 33 mm
- Wall connection with filigree supports straight to the wall (diameter 18 mm) and flat rosettes
- Rosette diameter 80 mm, cap height 13 mm
- Shower head holder can be continuously tilted and, after pulling or pushing a large lever, its height can be adjusted
- · Conical adapter on shower head holder makes it easier to hook in the shower head
- Suitable for hand showers from various manufacturers
- Simple installation thanks to individually mountable fastening plates made of high-quality stainless steel for attaching the shower tray., Bath handrail
- Can be mounted on the right and left side
- tested up to 200 kg when used with HEWI fixing material
- Recommended maximum weight of the user: 150 kg
- including corrosion-free HEWI fixing material
- Please note when using with suspended seats: Compatibility check required.
- A detailed list of the possible combinations of grab rails, Angled rails and shower handrails with matching hanging seats can be found in our online catalogue in the download area of the respective product.