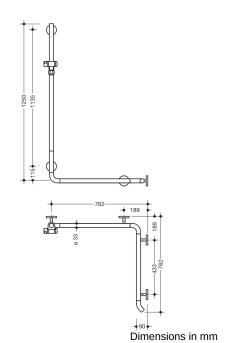

## **Properties**

Shower, Bath handrail with WARM TOUCH shower rail

- · Rails arranged vertically and horizontally, Rods connected at right angles with shower head holder
- with 45° end bends pointing towards the wall
- Made from high-quality chrome-optic coated polyamide with a warm feel
- Shower holder made of high-quality polyamide in HEWI colour 98 (signal white)
- · With continuous, corrosion-resistant steel core
- · Vertical length 1250 mm, horizontal lengths each 762 mm
- Depth 90 mm , Rod diameter 33 mm
- Wall connection with filigree supports straight to the wall (diameter 18 mm) and flat rosettes
- Rosette diameter 80 mm, cap height 13 mm
- Shower head holder can be continuously tilted and, after pulling or pushing a large lever, its height can be adjusted
- · Conical adapter on shower head holder makes it easier to hook in the shower head
- Suitable for hand showers from various manufacturers
- Simple installation thanks to individually mountable fastening plates made of high-quality stainless steel for attaching the shower tray., Bath handrail
- Can be mounted on the right and left side
- tested up to 200 kg when used with HEWI fixing material
- Recommended maximum weight of the user: 150 kg
- · including corrosion-free HEWI fixing material
- Please note when using with suspended seats: Compatibility check required.
- A detailed list of the possible combinations of grab rails, Angled rails and shower handrails with matching hanging seats can be found in our online catalogue in the download area of the respective product.