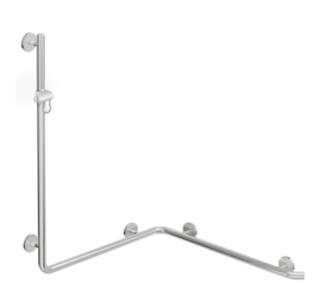

## **Properties**

Shower, Bath handrail with WARM TOUCH shower rail

- · Rails arranged vertically and horizontally, Rods connected at right angles with shower head holder
- with 45° end bends pointing towards the wall
- Made from high-quality chrome-optic coated polyamide with a warm feel
- Shower holder made of high-quality polyamide in HEWI colour 98 (signal white)
- · With continuous, corrosion-resistant steel core
- · Vertical length 1250 mm, horizontal lengths each 762 mm
- Depth 90 mm , Rod diameter 33 mm
- Wall connection with filigree supports straight to the wall (diameter 18 mm) and flat rosettes
- Rosette diameter 80 mm, cap height 13 mm
- Shower head holder can be continuously tilted and, after pulling or pushing a large lever, its height can be adjusted
- · Conical adapter on shower head holder makes it easier to hook in the shower head
- Suitable for hand showers from various manufacturers
- Simple installation thanks to individually mountable fastening plates made of high-quality stainless steel for attaching the shower tray., Bath handrail
- Can be mounted on the right and left side
- tested up to 200 kg when used with HEWI fixing material
- Recommended maximum weight of the user: 150 kg
- · including corrosion-free HEWI fixing material
- Please note when using with suspended seats: Compatibility check required.
- A detailed list of the possible combinations of grab rails, Angled rails and shower handrails with matching hanging seats can be found in our online catalogue in the download area of the respective product.