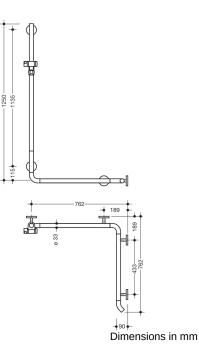

## **Properties**

- Shower, Bath handrail with WARM TOUCH shower rail
- · Rails arranged vertically and horizontally, Rods connected at right angles with shower head holder
- with 45° end bends pointing towards the wall
- · Made from high-quality chrome-optic coated polyamide with a warm feel
- Shower holder made of high-quality polyamide in HEWI colour 92 (anthracite grey)
- · With continuous, corrosion-resistant steel core
- Vertical length 1250 mm, horizontal lengths each 762 mm
- Depth 90 mm , Rod diameter 33 mm
- · Wall connection with filigree supports straight to the wall (diameter 18 mm) and flat rosettes
- Rosette diameter 80 mm, cap height 13 mm
- Shower head holder can be continuously tilted and, after pulling or pushing a large lever, its height can be adjusted
- · Conical adapter on shower head holder makes it easier to hook in the shower head
- Suitable for hand showers from various manufacturers
- Simple installation thanks to individually mountable fastening plates made of high-quality stainless steel for attaching the shower tray., Bath handrail
- · Can be mounted on the right and left side
- tested up to 200 kg when used with HEWI fixing material
- Recommended maximum weight of the user: 150 kg
- including corrosion-free HEWI fixing material
- Please note when using with suspended seats: Compatibility check required.
- A detailed list of the possible combinations of grab rails, Angled rails and shower handrails with matching hanging seats can be found in our online catalogue in the download area of the respective product.