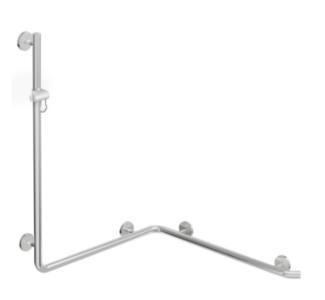

## **Properties**

- Shower, Bath handrail with WARM TOUCH shower rail
- · Rails arranged vertically and horizontally, Rods connected at right angles with shower head holder
- with 45° end bends pointing towards the wall
- · Made from high-quality chrome-optic coated polyamide with a warm feel
- Shower holder made of high-quality polyamide in HEWI colour 92 (anthracite grey)
- · With continuous, corrosion-resistant steel core
- Vertical length 1250 mm, horizontal lengths each 762 mm
- Depth 90 mm , Rod diameter 33 mm
- · Wall connection with filigree supports straight to the wall (diameter 18 mm) and flat rosettes
- Rosette diameter 80 mm, cap height 13 mm
- Shower head holder can be continuously tilted and, after pulling or pushing a large lever, its height can be adjusted
- · Conical adapter on shower head holder makes it easier to hook in the shower head
- Suitable for hand showers from various manufacturers
- Simple installation thanks to individually mountable fastening plates made of high-quality stainless steel for attaching the shower tray., Bath handrail
- · Can be mounted on the right and left side
- tested up to 200 kg when used with HEWI fixing material
- Recommended maximum weight of the user: 150 kg
- including corrosion-free HEWI fixing material
- Please note when using with suspended seats: Compatibility check required.
- A detailed list of the possible combinations of grab rails, Angled rails and shower handrails with matching hanging seats can be found in our online catalogue in the download area of the respective product.