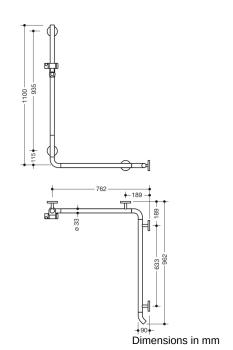

## **Properties**

Shower, Bath handrail with WARM TOUCH shower rail

- · Rails arranged vertically and horizontally, Rods connected at right angles with shower head holder
- with 45° end bend pointing towards the wall
- Made from high-quality chrome-optic coated polyamide with a warm feel
- Shower holder made of high-quality polyamide in HEWI colour 98 (signal white)
- With continuous, corrosion-resistant steel core
- Vertical length 1100 mm, horizontal lengths 762 mm and 962 mm
- · Depth 90 mm, Rod diameter 33 mm
- Wall connection with filigree supports straight to the wall (diameter 18 mm) and flat rosettes
- Rosette diameter 80 mm, cap height 13 mm
- Shower head holder can be continuously tilted and, after pulling or pushing a large lever, its height can be adjusted
- · Conical adapter on shower head holder makes it easier to hook in the shower head
- Suitable for hand showers from various manufacturers
- Simple installation thanks to individually mountable fastening plates made of high-quality stainless steel for attaching the shower tray., Bath handrail
- Can be mounted on the right and left side
- tested up to 200 kg when used with HEWI fixing material
- Recommended maximum weight of the user: 150 kg
- · including corrosion-free HEWI fixing material
- fulfils the requirements of ÖNORM B1600/1601
- Please note when using with suspended seats: Compatibility check required.
- A detailed list of the possible combinations of grab rails, Angled rails and shower handrails with matching hanging seats can be found in our online catalogue in the download area of the respective product.