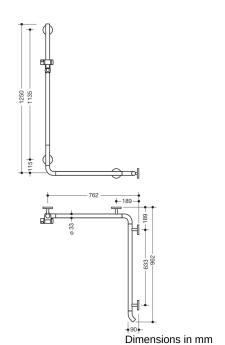

## **Properties**

Shower, Bath handrail with WARM TOUCH shower rail

- · Rails arranged vertically and horizontally, Rods connected at right angles with shower head holder
- with 45° end bend pointing towards the wall
- Made from high-quality chrome-optic coated polyamide with a warm feel
- Shower holder made of high-quality polyamide in HEWI colour 98 (signal white)
- · With continuous, corrosion-resistant steel core
- Vertical length 1250 mm, horizontal lengths 762 mm and 962 mm
- Depth 90 mm , Rod diameter 33 mm
- Wall connection with filigree supports straight to the wall (diameter 18 mm) and flat rosettes
- Rosette diameter 80 mm, cap height 13 mm
- Shower head holder can be continuously tilted and, after pulling or pushing a large lever, its height can be adjusted
- · Conical adapter on shower head holder makes it easier to hook in the shower head
- Suitable for hand showers from various manufacturers
- Simple installation thanks to individually mountable fastening plates made of high-quality stainless steel for attaching the shower tray., Bath handrail
- Can be mounted on the right and left side
- tested up to 200 kg when used with HEWI fixing material
- Recommended maximum weight of the user: 150 kg
- · including corrosion-free HEWI fixing material
- fulfils the requirements of ÖNORM B1600/1601
- Please note when using with suspended seats: Compatibility check required.
- A detailed list of the possible combinations of grab rails, Angled rails and shower handrails with matching hanging seats can be found in our online catalogue in the download area of the respective product.