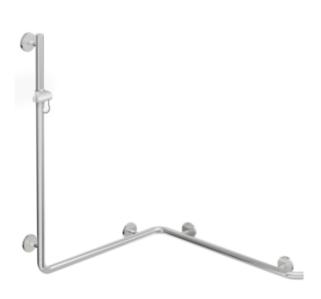

## **Properties**

Shower, Bath handrail with WARM TOUCH shower rail

- · Rails arranged vertically and horizontally, Rods connected at right angles with shower head holder
- with 45° end bend pointing towards the wall
- Made from high-quality chrome-optic coated polyamide with a warm feel
- Shower holder made of high-quality polyamide in HEWI colour 98 (signal white)
- · With continuous, corrosion-resistant steel core
- Vertical length 1250 mm, horizontal lengths 762 mm and 962 mm
- Depth 90 mm , Rod diameter 33 mm
- Wall connection with filigree supports straight to the wall (diameter 18 mm) and flat rosettes
- Rosette diameter 80 mm, cap height 13 mm
- Shower head holder can be continuously tilted and, after pulling or pushing a large lever, its height can be adjusted
- · Conical adapter on shower head holder makes it easier to hook in the shower head
- Suitable for hand showers from various manufacturers
- Simple installation thanks to individually mountable fastening plates made of high-quality stainless steel for attaching the shower tray., Bath handrail
- Can be mounted on the right and left side
- tested up to 200 kg when used with HEWI fixing material
- Recommended maximum weight of the user: 150 kg
- · including corrosion-free HEWI fixing material
- fulfils the requirements of ÖNORM B1600/1601
- Please note when using with suspended seats: Compatibility check required.
- A detailed list of the possible combinations of grab rails, Angled rails and shower handrails with matching hanging seats can be found in our online catalogue in the download area of the respective product.