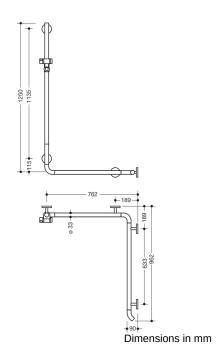

## **Properties**

Shower, Bath handrail with WARM TOUCH shower rail

- · Rails arranged vertically and horizontally, Rods connected at right angles with shower head holder
- with 45° end bend pointing towards the wall
- Made of high-quality chrome-optic coated polyamide with a warm feel
- Shower holder made of high-quality polyamide in HEWI colour 92 (anthracite grey)
- With continuous, corrosion-resistant steel core
- Vertical length 1250 mm, horizontal lengths 762 mm and 962 mm
- · Depth 90 mm, Rod diameter 33 mm
- Wall connection with filigree supports straight to the wall (diameter 18 mm) and flat rosettes
- Rosette diameter 80 mm, cap height 13 mm
- Shower head holder can be continuously tilted and, after pulling or pushing a large lever, its height can be adjusted
- Conical adapter on shower head holder makes it easier to hook in the shower head
- Suitable for hand showers from various manufacturers
- Simple installation thanks to individually mountable fastening plates made of high-quality stainless steel for attaching the shower tray., Bath handrail
- Can be mounted on the right and left side
- tested up to 200 kg when used with HEWI fixing material
- Recommended maximum weight of the user: 150 kg
- · including corrosion-free HEWI fixing material
- fulfils the requirements of ÖNORM B1600/1601
- Please note when using with suspended seats: Compatibility check required.
- A detailed list of the possible combinations of grab rails, Angled rails and shower handrails with matching hanging seats can be found in our online catalogue in the download area of the respective product.