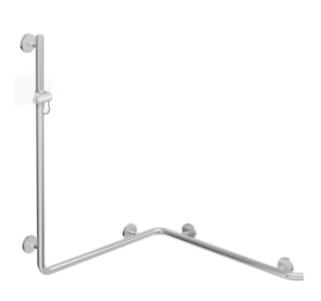

## **Properties**

Shower, Bath handrail with WARM TOUCH shower rail

- · Rails arranged vertically and horizontally, Rods connected at right angles with shower head holder
- with 45° end bend pointing towards the wall
- Made of high-quality chrome-optic coated polyamide with a warm feel
- Shower holder made of high-quality polyamide in HEWI colour 92 (anthracite grey)
- With continuous, corrosion-resistant steel core
- Vertical length 1250 mm, horizontal lengths 762 mm and 962 mm
- · Depth 90 mm, Rod diameter 33 mm
- Wall connection with filigree supports straight to the wall (diameter 18 mm) and flat rosettes
- Rosette diameter 80 mm, cap height 13 mm
- Shower head holder can be continuously tilted and, after pulling or pushing a large lever, its height can be adjusted
- Conical adapter on shower head holder makes it easier to hook in the shower head
- Suitable for hand showers from various manufacturers
- Simple installation thanks to individually mountable fastening plates made of high-quality stainless steel for attaching the shower tray., Bath handrail
- Can be mounted on the right and left side
- tested up to 200 kg when used with HEWI fixing material
- Recommended maximum weight of the user: 150 kg
- · including corrosion-free HEWI fixing material
- fulfils the requirements of ÖNORM B1600/1601
- Please note when using with suspended seats: Compatibility check required.
- A detailed list of the possible combinations of grab rails, Angled rails and shower handrails with matching hanging seats can be found in our online catalogue in the download area of the respective product.