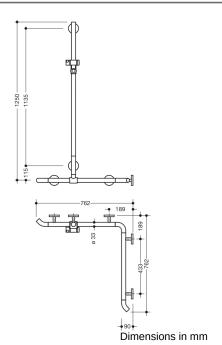

## **Properties**

Shower, Bath handrail with WARM TOUCH shower rail, Corner mounting

- · Rails arranged vertically and horizontally, Rods connected at right angles with shower head holder
- with 45° end bends pointing towards the wall
- With vertical rail with shower head holder that can be moved to the side (for installation)
- · Made from high-quality chrome-optic coated polyamide with a warm feel
- Shower holder made of high-quality polyamide in HEWI colour 98 (signal white)
- · With continuous, corrosion-resistant steel core
- Vertical length 1250 mm, horizontal lengths (corner mounting) 762 mm each
- Depth 90 mm , Rod diameter 33 mm
- Wall connection with filigree supports straight to the wall (diameter 18 mm) and flat rosettes
- Rosette diameter 80 mm, cap height 13 mm
- Shower head holder can be continuously tilted and, after pulling or pushing a large lever, its height can be adjusted
- Conical adapter on shower head holder makes it easier to hook in the shower head
- Suitable for hand showers from various manufacturers
- Simple installation thanks to individually mountable fastening plates made of high-quality stainless steel for attaching the shower tray., Bath handrail
- · Can be mounted on the right and left side
- tested up to 200 kg when used with HEWI fixing material
- Recommended maximum weight of the user: 150 kg
- including corrosion-free HEWI fixing material
- Please note when using with suspended seats: Compatibility check required.
- A detailed list of the possible combinations of grab rails, Angled rails and shower handrails with matching hanging seats can be found in our online catalogue in the download area of the respective product.