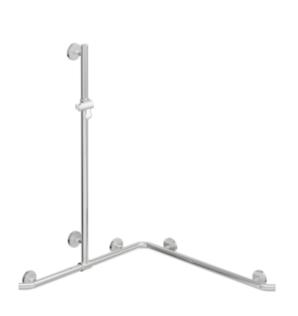

## **Properties**

Shower, Bath handrail with WARM TOUCH shower rail, Corner mounting

- · Rails arranged vertically and horizontally, Rods connected at right angles with shower head holder
- with 45° end bends pointing towards the wall
- With vertical rail with shower head holder that can be moved to the side (for installation)
- · Made from high-quality chrome-optic coated polyamide with a warm feel
- Shower holder made of high-quality polyamide in HEWI colour 98 (signal white)
- · With continuous, corrosion-resistant steel core
- Vertical length 1250 mm, horizontal lengths (corner mounting) 762 mm each
- Depth 90 mm , Rod diameter 33 mm
- Wall connection with filigree supports straight to the wall (diameter 18 mm) and flat rosettes
- Rosette diameter 80 mm, cap height 13 mm
- Shower head holder can be continuously tilted and, after pulling or pushing a large lever, its height can be adjusted
- Conical adapter on shower head holder makes it easier to hook in the shower head
- Suitable for hand showers from various manufacturers
- Simple installation thanks to individually mountable fastening plates made of high-quality stainless steel for attaching the shower tray., Bath handrail
- · Can be mounted on the right and left side
- tested up to 200 kg when used with HEWI fixing material
- Recommended maximum weight of the user: 150 kg
- including corrosion-free HEWI fixing material
- Please note when using with suspended seats: Compatibility check required.
- A detailed list of the possible combinations of grab rails, Angled rails and shower handrails with matching hanging seats can be found in our online catalogue in the download area of the respective product.