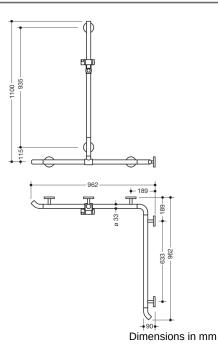

## **Properties**

- Shower, Bath handrail with WARM TOUCH shower rail, Corner mounting
- · Rails arranged vertically and horizontally, Rods connected at right angles with shower head holder
- with 45° end bends pointing towards the wall
- With vertical rail with shower head holder that can be moved to the side (for installation)
- · Made from high-quality chrome-optic coated polyamide with a warm feel
- Shower holder made of high-quality polyamide in HEWI colour 92 (anthracite grey)
- With continuous, corrosion-resistant steel core
- Vertical length 1100 mm, horizontal lengths (corner mounting) 962 mm each
- Depth 90 mm , Rod diameter 33 mm
- · Wall connection with filigree supports straight to the wall (diameter 18 mm) and flat rosettes
- Rosette diameter 80 mm, cap height 13 mm
- Shower head holder can be continuously tilted and, after pulling or pushing a large lever, its height can be adjusted
- · Conical adapter on shower head holder makes it easier to hook in the shower head
- · Suitable for hand showers from various manufacturers
- Simple installation thanks to individually mountable fastening plates made of high-quality stainless steel for attaching the shower tray., Bath handrail
- Can be mounted on the right and left side
- tested up to 200 kg when used with HEWI fixing material
- Recommended maximum weight of the user: 150 kg
- including corrosion-free HEWI fixing material
- fulfils the requirements of ÖNORM B1600/1601
- Please note when using with suspended seats: Compatibility check required.
- A detailed list of the possible combinations of grab rails, Angled rails and shower handrails with matching hanging seats can be found in our online catalogue in the download area of the respective product.