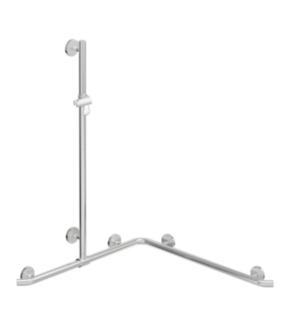

## **Properties**

- Shower, Bath handrail with WARM TOUCH shower rail, Corner mounting
- · Rails arranged vertically and horizontally, Rods connected at right angles with shower head holder
- with 45° end bends pointing towards the wall
- With vertical rail with shower head holder that can be moved to the side (for installation)
- · Made from high-quality chrome-optic coated polyamide with a warm feel
- Shower holder made of high-quality polyamide in HEWI colour 92 (anthracite grey)
- With continuous, corrosion-resistant steel core
- Vertical length 1100 mm, horizontal lengths (corner mounting) 962 mm each
- Depth 90 mm , Rod diameter 33 mm
- · Wall connection with filigree supports straight to the wall (diameter 18 mm) and flat rosettes
- Rosette diameter 80 mm, cap height 13 mm
- Shower head holder can be continuously tilted and, after pulling or pushing a large lever, its height can be adjusted
- · Conical adapter on shower head holder makes it easier to hook in the shower head
- · Suitable for hand showers from various manufacturers
- Simple installation thanks to individually mountable fastening plates made of high-quality stainless steel for attaching the shower tray., Bath handrail
- Can be mounted on the right and left side
- tested up to 200 kg when used with HEWI fixing material
- Recommended maximum weight of the user: 150 kg
- including corrosion-free HEWI fixing material
- fulfils the requirements of ÖNORM B1600/1601
- Please note when using with suspended seats: Compatibility check required.
- A detailed list of the possible combinations of grab rails, Angled rails and shower handrails with matching hanging seats can be found in our online catalogue in the download area of the respective product.