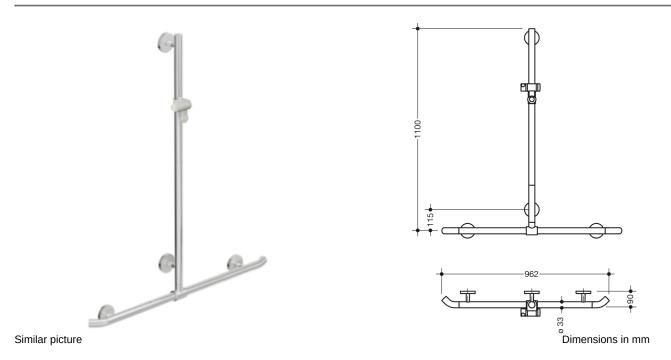

## **Properties**

Shower, Bath handrail with WARM TOUCH shower rail

- · Rails arranged vertically and horizontally, Rods connected at right angles with shower head holder
- with 45° end bends pointing towards the wall
- With vertical rail with shower head holder that can be moved to the side (for installation)
- · Made from high-quality chrome-optic coated polyamide with a warm feel
- Shower holder made of high-quality polyamide in HEWI colour 98 (signal white)
- · With continuous, corrosion-resistant steel core
- Vertical length 1100 mm, Horizontal length 962 mm
- · Depth 90 mm, Rod diameter 33 mm
- Wall connection with filigree supports straight to the wall (diameter 18 mm) and flat rosettes
- Rosette diameter 80 mm, cap height 13 mm
- Shower head holder can be continuously tilted and, after pulling or pushing a large lever, its height can be adjusted
- Conical adapter on shower head holder makes it easier to hook in the shower head
- Suitable for hand showers from various manufacturers
- Simple installation thanks to individually mountable fastening plates made of high-quality stainless steel for attaching the shower tray., Bath handrail
- including corrosion-free HEWI fixing material
- Please note when using with suspended seats: Compatibility check required.
- tested up to 200 kg when used with HEWI fixing material
- Recommended maximum weight of the user: 150 kg
- A detailed list of the possible combinations of grab rails, Angled rails and shower handrails with matching hanging seats can be found in our online catalogue in the download area of the respective product.