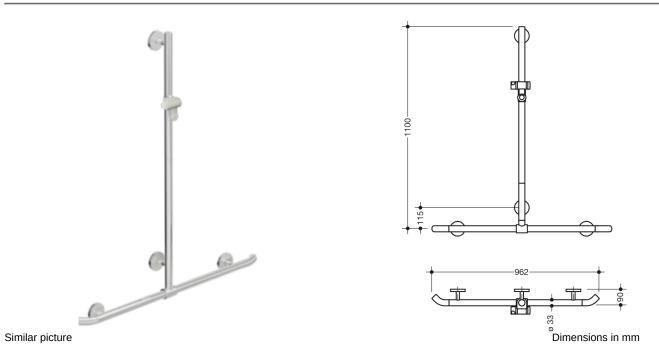

## **Properties**

- Shower, Bath handrail with WARM TOUCH shower rail
- · Rails arranged vertically and horizontally, Rods connected at right angles with shower head holder
- with 45° end bends pointing towards the wall
- With vertical rail with shower head holder that can be moved to the side (for installation)
- · Made from high-quality chrome-optic coated polyamide with a warm feel
- Shower holder made of high-quality polyamide in HEWI colour 92 (anthracite grey)
- With continuous, corrosion-resistant steel core
- Vertical length 1100 mm, Horizontal length 962 mm
- Depth 90 mm , Rod diameter 33 mm
- · Wall connection with filigree supports straight to the wall (diameter 18 mm) and flat rosettes
- Rosette diameter 80 mm, cap height 13 mm
- Shower head holder can be continuously tilted and, after pulling or pushing a large lever, its height can be adjusted
- · Conical adapter on shower head holder makes it easier to hook in the shower head
- · Suitable for hand showers from various manufacturers
- Simple installation thanks to individually mountable fastening plates made of high-quality stainless steel for attaching the shower tray., Bath handrail
- including corrosion-free HEWI fixing material
- Please note when using with suspended seats: Compatibility check required.
- tested up to 200 kg when used with HEWI fixing material
- · Recommended maximum weight of the user: 150 kg
- A detailed list of the possible combinations of grab rails, Angled rails and shower handrails with matching hanging seats can be found in our online catalogue in the download area of the respective product.