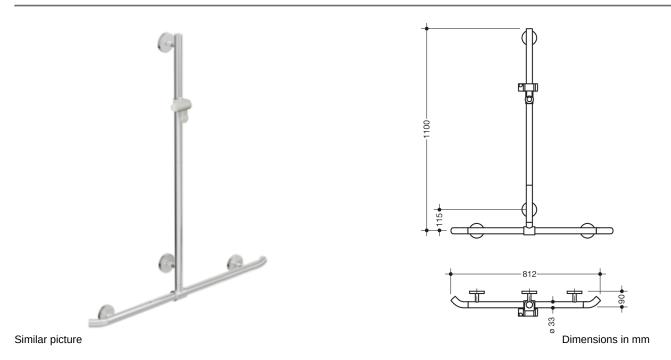

## **Properties**

Shower, Bath handrail with WARM TOUCH shower rail

- · Rails arranged vertically and horizontally, Rods connected at right angles with shower head holder
- with 45° end bends pointing towards the wall
- With vertical rail with shower head holder that can be moved to the side (for installation)
- · Made from high-quality chrome-optic coated polyamide with a warm feel
- Shower holder made of high-quality polyamide in HEWI colour 98 (signal white)
- · With continuous, corrosion-resistant steel core
- Vertical length 1100 mm, Horizontal length 812 mm
- Depth 90 mm, Rod diameter 33 mm
- Wall connection with filigree supports straight to the wall (diameter 18 mm) and flat rosettes
- Rosette diameter 80 mm, cap height 13 mm
- Shower head holder can be continuously tilted and, after pulling or pushing a large lever, its height can be adjusted
- Conical adapter on shower head holder makes it easier to hook in the shower head
- Suitable for hand showers from various manufacturers
- Simple installation thanks to individually mountable fastening plates made of high-quality stainless steel for attaching the shower tray., Bath handrail
- including corrosion-free HEWI fixing material
- Please note when using with suspended seats: Compatibility check required.
- tested up to 200 kg when used with HEWI fixing material
- Recommended maximum weight of the user: 150 kg
- A detailed list of the possible combinations of grab rails, Angled rails and shower handrails with matching hanging seats can be found in our online catalogue in the download area of the respective product.