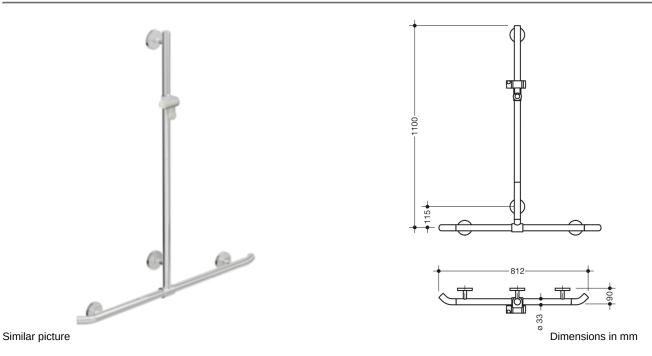

## **Properties**

- Shower, Bath handrail with WARM TOUCH shower rail
- · Rails arranged vertically and horizontally, Rods connected at right angles with shower head holder
- with 45° end bends pointing towards the wall
- With vertical rail with shower head holder that can be moved to the side (for installation)
- · Made from high-quality chrome-optic coated polyamide with a warm feel
- Shower holder made of high-quality polyamide in HEWI colour 92 (anthracite grey)
- With continuous, corrosion-resistant steel core
- Vertical length 1100 mm, Horizontal length 812 mm
- Depth 90 mm , Rod diameter 33 mm
- · Wall connection with filigree supports straight to the wall (diameter 18 mm) and flat rosettes
- Rosette diameter 80 mm, cap height 13 mm
- Shower head holder can be continuously tilted and, after pulling or pushing a large lever, its height can be adjusted
- · Conical adapter on shower head holder makes it easier to hook in the shower head
- Suitable for hand showers from various manufacturers
- Simple installation thanks to individually mountable fastening plates made of high-quality stainless steel for attaching the shower tray., Bath handrail
- including corrosion-free HEWI fixing material
- Please note when using with suspended seats: Compatibility check required.
- tested up to 200 kg when used with HEWI fixing material
- · Recommended maximum weight of the user: 150 kg
- A detailed list of the possible combinations of grab rails, Angled rails and shower handrails with matching hanging seats can be found in our online catalogue in the download area of the respective product.