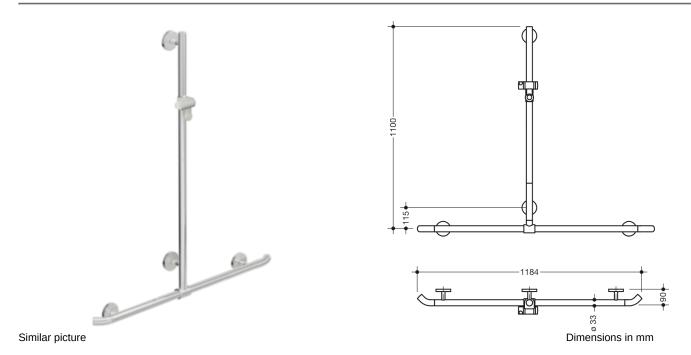

## **Properties**

Shower, Bath handrail with WARM TOUCH shower rail

- · Rails arranged vertically and horizontally, Rods connected at right angles with shower head holder
- with 45° end bends pointing towards the wall
- With vertical rail with shower head holder that can be moved to the side (for installation)
- · Made from high-quality chrome-optic coated polyamide with a warm feel
- Shower holder made of high-quality polyamide in HEWI colour 98 (signal white)
- · With continuous, corrosion-resistant steel core
- Vertical length 1100 mm, Horizontal length 1184 mm
- Depth 90 mm , Rod diameter 33 mm
- Wall connection with filigree supports straight to the wall (diameter 18 mm) and flat rosettes
- Rosette diameter 80 mm, cap height 13 mm
- Shower head holder can be continuously tilted and, after pulling or pushing a large lever, its height can be adjusted
- Conical adapter on shower head holder makes it easier to hook in the shower head
- · Suitable for hand showers from various manufacturers
- Simple installation thanks to individually mountable fastening plates made of high-quality stainless steel for attaching the shower tray., Bath handrail
- including corrosion-free HEWI fixing material
- Please note when using with suspended seats: Compatibility check required.
- tested up to 200 kg when used with HEWI fixing material
- Recommended maximum weight of the user: 150 kg
- A detailed list of the possible combinations of grab rails, Angled rails and shower handrails with matching hanging seats can be found in our online catalogue in the download area of the respective product.