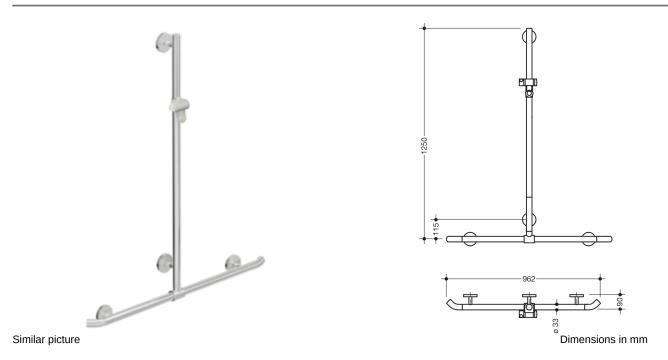

## **Properties**

Shower, Bath handrail with WARM TOUCH shower rail

- · Rails arranged vertically and horizontally, Rods connected at right angles with shower head holder
- with 45° end bends pointing towards the wall
- · With vertical rail with shower head holder that can be moved to the side (for installation)
- · Made from high-quality chrome-optic coated polyamide with a warm feel
- Shower holder made of high-quality polyamide in HEWI colour 98 (signal white)
- · With continuous, corrosion-resistant steel core
- Vertical length 1250 mm, Horizontal length 962 mm
- · Depth 90 mm, Rod diameter 33 mm
- Wall connection with filigree supports straight to the wall (diameter 18 mm) and flat rosettes
- Rosette diameter 80 mm, cap height 13 mm
- Shower head holder can be continuously tilted and, after pulling or pushing a large lever, its height can be adjusted
- Conical adapter on shower head holder makes it easier to hook in the shower head
- Suitable for hand showers from various manufacturers
- Simple installation thanks to individually mountable fastening plates made of high-quality stainless steel for attaching the shower tray., Bath handrail
- including corrosion-free HEWI fixing material
- Please note when using with suspended seats: Compatibility check required.
- tested up to 200 kg when used with HEWI fixing material
- Recommended maximum weight of the user: 150 kg
- A detailed list of the possible combinations of grab rails, Angled rails and shower handrails with matching hanging seats can be found in our online catalogue in the download area of the respective product.