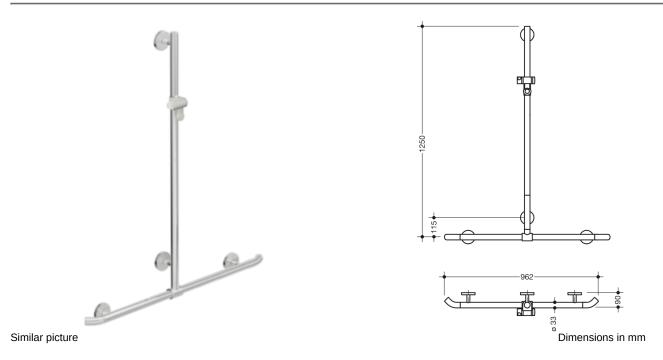

## **Properties**

Shower, Bath handrail with WARM TOUCH shower rail

- · Rails arranged vertically and horizontally, Rods connected at right angles with shower head holder
- with 45° end bends pointing towards the wall
- With vertical rail with shower head holder that can be moved to the side (for installation)
- · Made from high-quality chrome-optic coated polyamide with a warm feel
- Shower holder made of high-quality polyamide in HEWI colour 92 (anthracite grey)
- · With continuous, corrosion-resistant steel core
- Vertical length 1250 mm, Horizontal length 962 mm
- · Depth 90 mm, Rod diameter 33 mm
- Wall connection with filigree supports straight to the wall (diameter 18 mm) and flat rosettes
- Rosette diameter 80 mm, cap height 13 mm
- Shower head holder can be continuously tilted and, after pulling or pushing a large lever, its height can be adjusted
- Conical adapter on shower head holder makes it easier to hook in the shower head
- Suitable for hand showers from various manufacturers
- Simple installation thanks to individually mountable fastening plates made of high-quality stainless steel for attaching the shower tray., Bath handrail
- including corrosion-free HEWI fixing material
- Please note when using with suspended seats: Compatibility check required.
- tested up to 200 kg when used with HEWI fixing material
- Recommended maximum weight of the user: 150 kg
- A detailed list of the possible combinations of grab rails, Angled rails and shower handrails with matching hanging seats can be found in our online catalogue in the download area of the respective product.