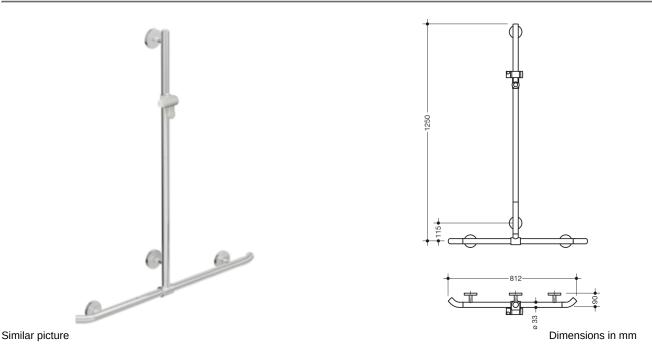

## **Properties**

Shower, Bath handrail with WARM TOUCH shower rail

- · Rails arranged vertically and horizontally, Rods connected at right angles with shower head holder
- with 45° end bends pointing towards the wall
- With vertical rail with shower head holder that can be moved to the side (for installation)
- · Made from high-quality chrome-optic coated polyamide with a warm feel
- Shower holder made of high-quality polyamide in HEWI colour 92 (anthracite grey)
- · With continuous, corrosion-resistant steel core
- Vertical length 1250 mm, Horizontal length 812 mm
- Depth 90 mm, Rod diameter 33 mm
- Wall connection with filigree supports straight to the wall (diameter 18 mm) and flat rosettes
- Rosette diameter 80 mm, cap height 13 mm
- Shower head holder can be continuously tilted and, after pulling or pushing a large lever, its height can be adjusted
- Conical adapter on shower head holder makes it easier to hook in the shower head
- Suitable for hand showers from various manufacturers
- Simple installation thanks to individually mountable fastening plates made of high-quality stainless steel for attaching the shower tray., Bath handrail
- including corrosion-free HEWI fixing material
- Please note when using with suspended seats: Compatibility check required.
- tested up to 200 kg when used with HEWI fixing material
- Recommended maximum weight of the user: 150 kg
- A detailed list of the possible combinations of grab rails, Angled rails and shower handrails with matching hanging seats can be found in our online catalogue in the download area of the respective product.