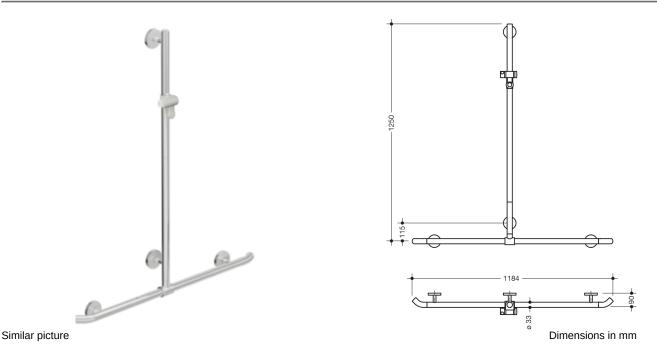

## **Properties**

- Shower, Bath handrail with WARM TOUCH shower rail
- · Rails arranged vertically and horizontally, Rods connected at right angles with shower head holder
- with 45° end bends pointing towards the wall
- With vertical rail with shower head holder that can be moved to the side (for installation)
- · Made from high-quality chrome-optic coated polyamide with a warm feel
- Shower holder made of high-quality polyamide in HEWI colour 98 (signal white)
- With continuous, corrosion-resistant steel core
- Vertical length 1250 mm, Horizontal length 1184 mm
- Depth 90 mm , Rod diameter 33 mm
- · Wall connection with filigree supports straight to the wall (diameter 18 mm) and flat rosettes
- Rosette diameter 80 mm, cap height 13 mm
- Shower head holder can be continuously tilted and, after pulling or pushing a large lever, its height can be adjusted
- · Conical adapter on shower head holder makes it easier to hook in the shower head
- · Suitable for hand showers from various manufacturers
- Simple installation thanks to individually mountable fastening plates made of high-quality stainless steel for attaching the shower tray., Bath handrail
- including corrosion-free HEWI fixing material
- Please note when using with suspended seats: Compatibility check required.
- tested up to 200 kg when used with HEWI fixing material
- · Recommended maximum weight of the user: 150 kg
- A detailed list of the possible combinations of grab rails, Angled rails and shower handrails with matching hanging seats can be found in our online catalogue in the download area of the respective product.