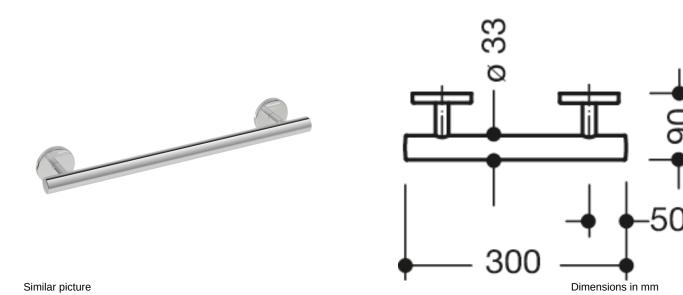

## **Properties**

WARM TOUCH grab rail

- · Straight bar with uprights and rosettes moulded to the wall
- Used for holding and supporting
- Made from high-quality chrome-optic coated polyamide with a warm feel
- With continuous, corrosion-resistant steel core
- Outer dimension 300 mm, Rod diameter 33 mm, 90 mm deep
- Wall connection with filigree supports straight to the wall (diameter 18 mm) and flat rosettes