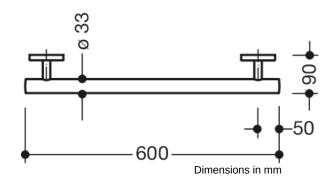

## **Properties**

WARM TOUCH grab rail

- · Straight bar with uprights and rosettes moulded to the wall
- Used for holding and supporting
- · Made from high-quality chrome-optic coated polyamide with a warm feel
- With continuous, corrosion-resistant steel core
- Outer dimension 600 mm, Rod diameter 33 mm, 90 mm deep
- · Wall connection with filigree supports straight to the wall (diameter 18 mm) and flat rosettes