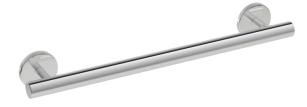

## Properties

WARM TOUCH grab rail

- · Straight bar with uprights and rosettes moulded to the wall
- Used for holding and supporting
- · Made from high-quality chrome-optic coated polyamide with a warm feel
- With continuous, corrosion-resistant steel core
- Outer dimension 900 mm, Rod diameter 33 mm, 90 mm deep
- · Wall connection with filigree supports straight to the wall (diameter 18 mm) and flat rosettes
- Rosette diameter 80 mm, cap height 13 mm
- Simple installation thanks to individually mountable fastening plates made of high-quality stainless steel for attaching the grab rail
- including corrosion-free HEWI fixing material
- Please note when using with suspended seats: Compatibility check required.
- tested up to 200 kg when used with HEWI fixing material
- Recommended maximum weight of the user: 150 kg
- A detailed list of the possible combinations of grab rails, Angled rails and shower handrails with matching hanging seats can be found in our online catalogue in the download area of the respective product.