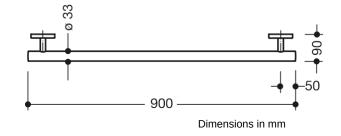

## Properties

WARM TOUCH grab rail

- · Straight bar with uprights and rosettes moulded to the wall
- Used for holding and supporting
- · Made from high-quality chrome-optic coated polyamide with a warm feel
- With continuous, corrosion-resistant steel core
- Outer dimension 900 mm, Rod diameter 33 mm, 90 mm deep
- · Wall connection with filigree supports straight to the wall (diameter 18 mm) and flat rosettes
- Rosette diameter 80 mm, cap height 13 mm
- Simple installation thanks to individually mountable fastening plates made of high-quality stainless steel for attaching the grab rail
- including corrosion-free HEWI fixing material
- Please note when using with suspended seats: Compatibility check required.
- tested up to 200 kg when used with HEWI fixing material
- Recommended maximum weight of the user: 150 kg
- A detailed list of the possible combinations of grab rails, Angled rails and shower handrails with matching hanging seats can be found in our online catalogue in the download area of the respective product.