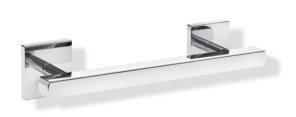

## Support rail

- straight rail with supports straight to the wall and roses
- for holding on to and providing support
- made of metal, high-quality chrome-plated
- outside dimension 400 mm
- square profile 25 x 25 mm with large radii, 85 mm deep
- · wall connection with discreet supports (diameter 18 mm) perpendicular to wall and flat, square roses
- roses 80 x 80 mm, 10 mm high
- easy installation due to individually mountable fixing plates made of high-quality stainless steel for hanging the support rail
- fixing with grub screw located on the underside of the rose
- including non-corrosive HEWI fixing material