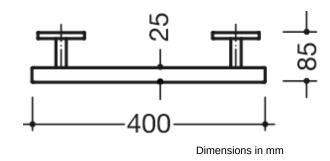

## Support rail

- straight rail with supports straight to the wall and roses
- for holding on to and providing support
- made of metal, high-quality chrome-plated
- outside dimension 400 mm
- square profile 25 x 25 mm with large radii, 85 mm deep
- · wall connection with discreet supports (diameter 18 mm) perpendicular to wall and flat, square roses
- roses 80 x 80 mm, 10 mm high
- easy installation due to individually mountable fixing plates made of high-quality stainless steel for hanging the support rail
- fixing with grub screw located on the underside of the rose
- including non-corrosive HEWI fixing material