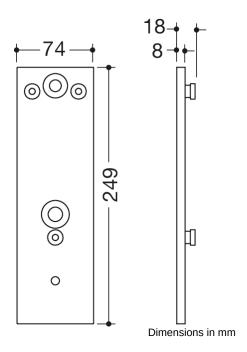

Telephon: +49 5691 82-0

Fax: +49 5691 82-319

- 74 mm wide, 249 mm high, 18 mm deep
- · made of stainless steel, satin finish
- for mounting with corrosion-free and tested HEWI fixing material for different wall structures (to be ordered separately)
- · sealing tape for sealing the fixing points is included in the scope of delivery