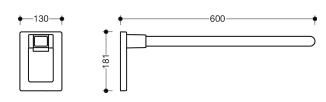

Dimensions in mm

## **Properties**

Mono mobile hinged support rail

- for easy and flexible retrofitting on existing, pre-assembled mounting plate: 950.50.014XA, must be ordered separately
- for mobile use
- · with a horizontal, flat handle gripping level
- · Used for holding and supporting
- Square profile upright, 40 mm wide and 30 mm high, offers a wide support surface and large radii for comfortable gripping
- Projection 600 mm, bracket 181 mm high and 130 mm wide
- · Can be folded upwards and folded downwards with braked movement
- · Made from high-quality stainless steel, Matt ground surface
- Wall plate cover made of high-quality polyamide in stainless steel look
- Quick and tool-free installation thanks to simple, Short suspension
- Secured against unintentional removal
- Unlocking for flexible use by means of spring actuation
- tested up to 150 kg when used with HEWI fixing material
- · Recommended maximum weight of the user: 150 kg
- with toilet roll holder 950.50.01150, Toilet roll holder with toilet flush release 950.50.07290 (right), 950.50.07390 (left) and arm pad 950.50.03192 retrofittable
- is produced in accordance with CE and UKCA Regulation (EU) 2017/745 on medical devices