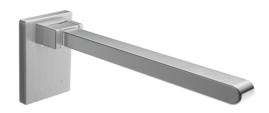

## **Properties**

Mono mobile hinged support rail

- for easy and flexible retrofitting on existing, pre-assembled mounting plate: 950.50.014XA, must be ordered separately
- for mobile use
- · with a horizontal, flat handle gripping level
- · Used for holding and supporting
- Square profile upright, 40 mm wide and 30 mm high, offers a wide support surface and large radii for comfortable gripping
- Projection 600 mm, bracket 181 mm high and 130 mm wide
- · Can be folded upwards and folded downwards with braked movement
- · Made from high-quality stainless steel, Matt ground surface
- Wall plate cover made of high-quality polyamide in stainless steel look
- Quick and tool-free installation thanks to simple, Short suspension
- Secured against unintentional removal
- Unlocking for flexible use by means of spring actuation
- tested up to 150 kg when used with HEWI fixing material
- · Recommended maximum weight of the user: 150 kg
- with toilet roll holder 950.50.01150, Toilet roll holder with toilet flush release 950.50.07290 (right), 950.50.07390 (left) and arm pad 950.50.03192 retrofittable
- is produced in accordance with CE and UKCA Regulation (EU) 2017/745 on medical devices