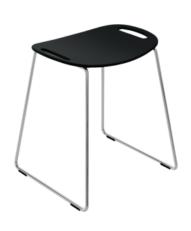

## **Properties**

Shower stool

- · light, mobile stool
- suitable for the showers

discreet round tube design combined with an ergonomically curved seat

• generously sized,, pleasantly warm seat made of high-quality synthetic material, lightly textured

Telephon: +49 5691 82-0

Fax: +49 5691 82-319

- · with integrated recessed grips to make sitting down and standing up easier
- provides a safe place to sit in the shower
- Weight: 5.2 kg
- 508 mm tall, 462 mm wide
- seat 462 mm wide
- High-quality chrome-plated frame
- equipped with anti-slip rubber feet
- tested up to 200 kg
- Recommended maximum weight of the user: 150 kg
- Seat in HEWI colour 90 (deep black)