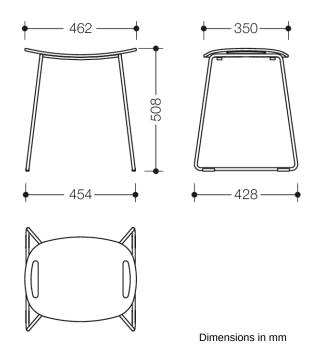

Telephon: +49 5691 82-0

Fax: +49 5691 82-319

- · with integrated recessed grips to make sitting down and standing up easier
- provides a safe place to sit in the shower
- Weight: 5.2 kg
- 508 mm tall, 462 mm wide
- seat 462 mm wide
- High-quality chrome-plated frame
- equipped with anti-slip rubber feet
- tested up to 200 kg
- Recommended maximum weight of the user: 150 kg
- Seat in HEWI colour 90 (deep black)