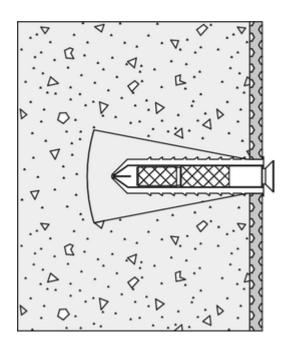

## **Properties**

Fixing type

- for Range 802 LifeSystem stationary support and hinged support rails
- for Range 802 LifeSystem and System 900 hinged seats

For fixing on walls made of autoclaved aerated concrete (> P2)

## Consisting of:

- 3 stainless steel screws M 10 x 30 mm
- 3 mesh sleeves Hit-SC 22 x 85 mm
- 3 internal thread sleeves HIT-IC
- 3 washers diameter 22 x 5 mm

To be provided additionally:

Injection mortar (HEWI order No.: 200266)

or to be provided on site:

Hilti HIT-HY 270 injection mortar

Market standard undercut drill 22/100

Telephon: +49 5691 82-0

Fax: +49 5691 82-319