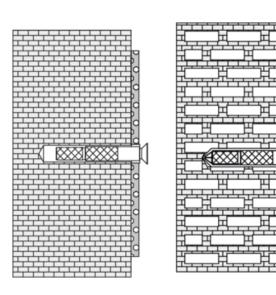

## **Properties**

Fixing type

- for Range 801 / 805 Classic stationary support and hinged supports rails
- for Range 801 / 805 Classic shower spray guards
- · for hinged seats 950...

For fixing on walls made of:

- Solid brick
- Sand-lime perforated block
- Hollow concrete block
- Vertically perforated brick
- Hollow lightweight concrete block
- · Lightweight aggregate concrete with open structure

## Consisting of:

- 2 stainless steel screws M 10 x 30 mm
- 2 mesh sleeves HIT-SC 18 x 85 mm
- 2 internal thread sleeves HIT-IC

National technical approval number: ETA-13/1036

To be provided additionally:

Injection mortar (HEWI order No.: 200266)

or to be provided on site:

Hilti HIT-HY 270 injection mortar

Telephon: +49 5691 82-0

Fax: +49 5691 82-319