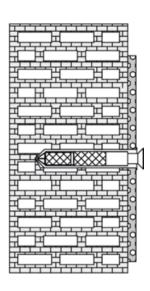

## **Properties**

Fixing type

- for stationary support and hinged support rails 950... For fixing on walls made of:
- Solid brick
- Sand-lime perforated block
- Hollow concrete block
- · Vertically perforated brick
- Hollow lightweight concrete block
- Lightweight aggregate concrete with open structure Consisting of:
- 3 stainless steel screws M 10 x 30 mm
- 3 mesh sleeves Hit-SC 18 x 85 mm
- 3 internal thread sleeves HIT-IC
- 1 washer diameter 22 x 5 mm

National technical approval number: ETA-13/1036

To be provided additionally:

Injection mortar (HEWI order No.: 200266)

or to be provided on site:

Hilti HIT-HY 270 injection mortar

Telephon: +49 5691 82-0

Fax: +49 5691 82-319