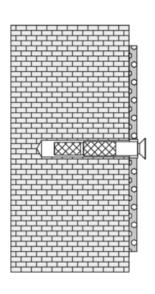

## **Properties**

Fixing type

- for stationary support and hinged support rails 950... For fixing on walls made of:
- Solid brick
- Sand-lime perforated block
- Hollow concrete block
- · Vertically perforated brick
- Hollow lightweight concrete block
- Lightweight aggregate concrete with open structure Consisting of:
- 3 stainless steel screws M 10 x 30 mm
- 3 mesh sleeves Hit-SC 18 x 85 mm
- 3 internal thread sleeves HIT-IC
- 1 washer diameter 22 x 5 mm

National technical approval number: ETA-13/1036

To be provided additionally:

Injection mortar (HEWI order No.: 200266)

or to be provided on site:

Hilti HIT-HY 270 injection mortar

Telephon: +49 5691 82-0

Fax: +49 5691 82-319