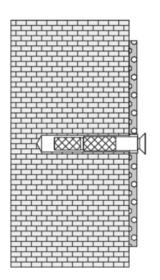

## Fixing type

for Range 801 hinged seats • For fixing on walls made of:

- Solid brick
- .
- Sand-lime perforated block •
- Hollow concrete block •
- Vertically perforated brick •
- Hollow lightweight concrete block ٠
- Lightweight aggregate concrete with open structure ٠
- Consisting of:
- 4 stainless steel screws M 10 x 30 mm ٠
- 4 mesh sleeves Hit-SC 18 x 85 mm
- 4 internal thread sleeves HIT-IC •

National technical approval number: ETA-13/1036 To be provided additionally: Injection mortar (HEWI order No.: 200266)

or to be provided on site:

Hilti HIT-HY 270 injection mortar

Technical information subject to alteration, 11.01.2025