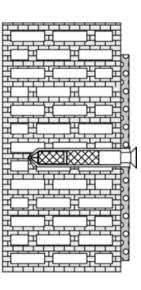

## Fixing type

for Range 801 hinged seats • For fixing on walls made of:

- Solid brick
- .
- Sand-lime perforated block •
- Hollow concrete block •
- Vertically perforated brick •
- Hollow lightweight concrete block ٠
- Lightweight aggregate concrete with open structure ٠
- Consisting of:
- 4 stainless steel screws M 10 x 30 mm ٠
- 4 mesh sleeves Hit-SC 18 x 85 mm
- 4 internal thread sleeves HIT-IC •

National technical approval number: ETA-13/1036 To be provided additionally: Injection mortar (HEWI order No.: 200266)

or to be provided on site:

Hilti HIT-HY 270 injection mortar

Technical information subject to alteration, 11.01.2025