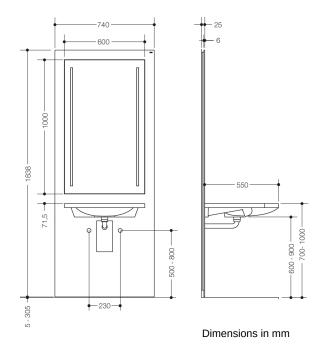

## **Properties**

S 50 washbasin module

- · Washbasin, add-on module with flat front elevation
- For the prewall element washbasin, electrically height-adjustable by 300 mm (S50.01.01000, to be ordered separately)
- Including washbasin 950.11.121, in-wall trap (with odour trap), LED illuminated mirror 600 mm x 1000 mm and Fidlock fixing for the remote control (retaining element S50.01.00001, to be ordered separately)
- Supplied without fittings
- LED illuminated mirror with vertical lighting is inset flush with the surface
- Light temperature is continuously adjustable from warm white to cool white by radio remote control (Radio remote control is included in the scope of delivery)
- Lighting dimmable
- This product contains a light source of energy efficiency class F
- Dimensions without washbasin: W: 740 mm, H: 1838 mm, D: 25 mm
- Washbasin dimensions: W: 600 mm, H: 100 mm, D: 550 mm
- · Surface made of 6 mm Plexiglas®, with white coloured backing
- · Wall joint with brush seal
- Washbasin with 150 kg load capacity to EN 14688
- LED illuminated mirror: CE and UKCA marking according to EMC 2014/30/EU
- Washbasin: CE and UKCA marking according to Construction Products Regulation No. 305/2011