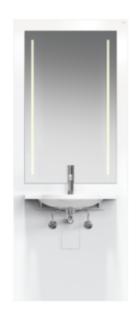

## **Properties**

S 50 washbasin module

- · Washbasin, add-on module with flat front elevation
- For the prewall element washbasin, electrically height-adjustable by 300 mm (S50.01.01000, to be ordered separately)
- Including washbasin 950.11.121, in-wall trap (with odour trap), LED illuminated mirror 600 mm x 1000 mm and Fidlock fixing for the remote control (retaining element S50.01.00001, to be ordered separately)
- Supplied without fittings
- LED illuminated mirror with vertical lighting is inset flush with the surface
- Light temperature is continuously adjustable from warm white to cool white by radio remote control (Radio remote control is included in the scope of delivery)
- Lighting dimmable
- This product contains a light source of energy efficiency class F
- Dimensions without washbasin: W: 740 mm, H: 1838 mm, D: 25 mm
- Washbasin dimensions: W: 600 mm, H: 100 mm, D: 550 mm
- · Surface made of 6 mm Plexiglas®, with white coloured backing
- · Wall joint with brush seal
- Washbasin with 150 kg load capacity to EN 14688
- LED illuminated mirror: CE and UKCA marking according to EMC 2014/30/EU
- Washbasin: CE and UKCA marking according to Construction Products Regulation No. 305/2011