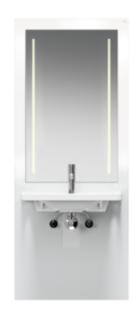

## **Properties**

S 50 washbasin module

- Washbasin, add-on module with flat front elevation
- For the prewall element washbasin, electrically height-adjustable by 300 mm (S50.01.01000, to be ordered separately)
- Including washbasin 950.11.161, in-wall trap (with odour trap), LED illuminated mirror 600 mm x 1000 mm and Fidlock fixing for the remote control (retaining element \$50.01.00001, to be ordered separately)
- Supplied without fittings
- LED illuminated mirror with vertical lighting is inset flush with the surface
- Light temperature is continuously adjustable from warm white to cool white by radio remote control (Radio remote control is included in the scope of delivery)
- Lighting dimmable
- This product contains a light source of energy efficiency class F
- Dimensions without washbasin: W: 740 mm, H: 1838 mm, D: 25 mm
- Washbasin dimensions: W: 650 mm, H: 130 mm, D: 550 mm
- Surface made of 6 mm Plexiglas®, with white coloured backing
- Wall joint with brush seal
- Washbasin with 150 kg load capacity to EN 14688
- LED illuminated mirror: CE and UKCA marking according to EMC 2014/30/EU
- Washbasin: CE and UKCA marking according to Construction Products Regulation No. 305/2011