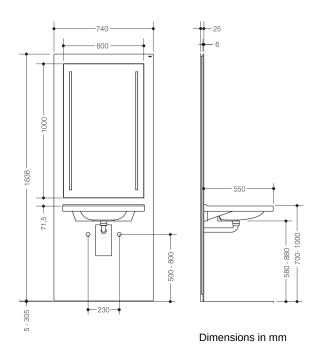

## **Properties**

S 50 washbasin module

- Washbasin, add-on module with flat front elevation
- For the prewall element washbasin, electrically height-adjustable by 300 mm (S50.01.01000, to be ordered separately)
- Including washbasin 950.11.161, in-wall trap (with odour trap), LED illuminated mirror 600 mm x 1000 mm and Fidlock fixing for the remote control (retaining element \$50.01.00001, to be ordered separately)
- Supplied without fittings
- LED illuminated mirror with vertical lighting is inset flush with the surface
- Light temperature is continuously adjustable from warm white to cool white by radio remote control (Radio remote control is included in the scope of delivery)
- Lighting dimmable
- This product contains a light source of energy efficiency class F
- Dimensions without washbasin: W: 740 mm, H: 1838 mm, D: 25 mm
- Washbasin dimensions: W: 650 mm, H: 130 mm, D: 550 mm
- Surface made of 6 mm Plexiglas®, with white coloured backing
- Wall joint with brush seal
- Washbasin with 150 kg load capacity to EN 14688
- LED illuminated mirror: CE and UKCA marking according to EMC 2014/30/EU
- Washbasin: CE and UKCA marking according to Construction Products Regulation No. 305/2011