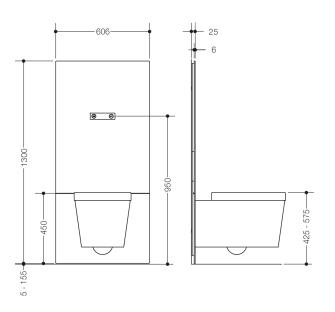

Dimensions in mm

Similar picture

## **Properties**

WC module S 50

- WC expansion module with flat front elevation
- For the prewall element WC I, III and V, electrically height-adjustable by 150 mm (S50.02.01000, S50.02.01100 or S50.02.01200, to be ordered separately)
- Supplied without ceramic appliances, standard ceramic appliances with a fixing spacing of 180 mm or 230 mm can be used
- incl. fixing materials for the WC and Fidlock fixing for the remote control (retaining element S50.01.00001, to be ordered separately)
- · can be combined with selected bidet-WCs/washlets
- dimensions: W: 606 mm, H: 1300 mm, D: 25 mm
- Surface made of 6 mm Plexiglas®, with white coloured backing
- Wall joint with brush seal
- With manual flushing panel made of Plexiglas®, inset flush with the surface