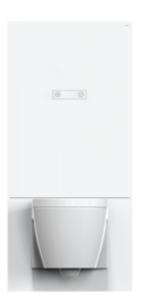

## **Properties**

WC module S 50

- WC expansion module with flat front elevation
- For the prewall element WC I, III and V, electrically height-adjustable by 150 mm (S50.02.01000, S50.02.01100 or S50.02.01200, to be ordered separately)
- Supplied without ceramic appliances, standard ceramic appliances with a fixing spacing of 180 mm or 230 mm can be used
- incl. fixing materials for the WC and Fidlock fixing for the remote control (retaining element S50.01.00001, to be ordered separately)
- · can be combined with selected bidet-WCs/washlets
- dimensions: W: 606 mm, H: 1300 mm, D: 25 mm
- Surface made of 6 mm Plexiglas®, with white coloured backing
- Wall joint with brush seal
- With manual flushing panel made of Plexiglas®, inset flush with the surface