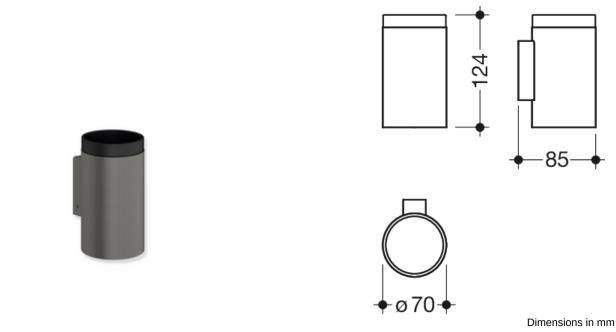

## **Properties**

System 162 Tumbler with holder

- · cylindrical wall holder
- holder made of high-quality satin stainless steel, powder-coated in the HEWI colour CV (matt black) and ER (matt dark grey pearl mica) with a cylindrical tumbler in matt black polyamide or powder-coated in the HEWI colour AS (matt white) with a cylindrical tumbler in matt white polyamide
- holder with protective film on the inside for a secure, defined position and to protect the insert from damage
- diameter 70 mm, 124 mm high and 85 mm deep
- · for wall mounting, concealed fixing
- including non-corrosive HEWI fixing material