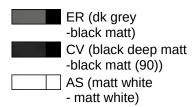

## **Properties**

System 162 Tumbler with holder

- · cylindrical wall holder
- holder made of high-quality satin stainless steel, powder-coated in the HEWI colour CV (matt black) and ER (matt dark grey pearl mica) with a cylindrical tumbler in matt black polyamide or powder-coated in the HEWI colour AS (matt white) with a cylindrical tumbler in matt white polyamide
- holder with protective film on the inside for a secure, defined position and to protect the insert from damage
- diameter 70 mm, 124 mm high and 85 mm deep
- · for wall mounting, concealed fixing
- including non-corrosive HEWI fixing material

## Colours / Surfaces

Telephon: +49 5691 82-0

Fax: +49 5691 82-319