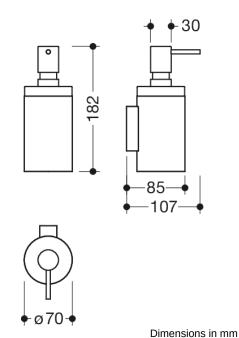

Telephon: +49 5691 82-0

Fax: +49 5691 82-319

- diameter 70 mm, 182 mm high and 85 mm deep
- soap dispenser made of high-quality polyamide in HEWI colours 90 (jet black), 92 (anthracite grey), 98 (signal white), 99 (pure white)
- serves to hold commercially available liquid soap, disinfectants and gels
- · with pump made of stainless steel, satin finish
- · capacity approx. 200 ml
- · for wall mounting, concealed fixing
- including non-corrosive HEWI fixing material