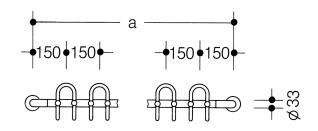

Similar picture Dimensions in mm

## **Properties**

Cloakroom rail

- with hook 33.7010.6H
- cloakroom rail made of rail system diameter 33 mm
- · polyamide tube with corrosion-resistant steel core
- with fixed double hooks, version 6H facing the rear
- fixing with roses, diameter 70 mm
- · centre-to-centre a min. 450 mm with 2 double hooks
- longer version possible, in 150 mm increments
- · with the GS symbol for tested safety
- supplied without screws and plugs
- · made of high-quality polyamide according to HEWI colour chart