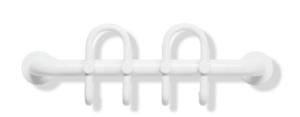

## **Properties**

Cloakroom rail

- with hook 33.7010.6H
- cloakroom rail made of rail system diameter 33 mm
- · polyamide tube with corrosion-resistant steel core
- with fixed double hooks, version 6H facing the rear
- fixing with roses, diameter 70 mm
- · centre-to-centre a min. 450 mm with 2 double hooks
- longer version possible, in 150 mm increments
- · with the GS symbol for tested safety
- supplied without screws and plugs
- · made of high-quality polyamide according to HEWI colour chart