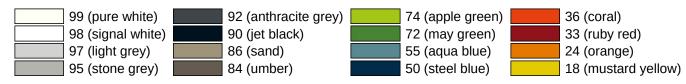

Similar picture Dimensions in mm

## **Properties**

Cloakroom rail

- with hook 33.7010.6H
- cloakroom rail made of rail system diameter 33 mm
- · polyamide tube with corrosion-resistant steel core
- with fixed double hooks, version 6H facing the rear
- fixing with roses, diameter 70 mm
- · centre-to-centre a min. 450 mm with 2 double hooks
- longer version possible, in 150 mm increments
- · with the GS symbol for tested safety
- supplied without screws and plugs
- · made of high-quality polyamide according to HEWI colour chart

## Awards Certificates







## Colours / Surfaces



Telephon: +49 5691 82-0

Fax: +49 5691 82-319