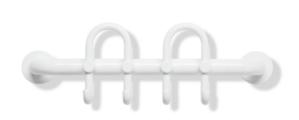

## **Properties**

Cloakroom rail

- with hook 33.7010.6V
- · cloakroom rail made of rail system diameter 33 mm
- polyamide tube with corrosion-resistant steel core
- with fixed double hook version 6V, facing the front
- fixing with roses, diameter 70 mm
- centre-to-centre a min. 450 mm with 2 double hooks
- longer version possible, in 150 mm increments
- · supplied without screws and plugs
- made of high-quality polyamide according to HEWI colour chart