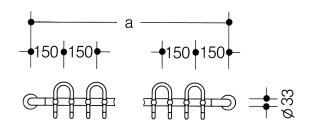

Similar picture Dimensions in mm

## **Properties**

Cloakroom rail

- with hook 33.7010.6V
- · cloakroom rail made of rail system diameter 33 mm
- polyamide tube with corrosion-resistant steel core
- with fixed double hook version 6V, facing the front
- fixing with roses, diameter 70 mm
- centre-to-centre a min. 450 mm with 2 double hooks
- longer version possible, in 150 mm increments
- · supplied without screws and plugs
- made of high-quality polyamide according to HEWI colour chart