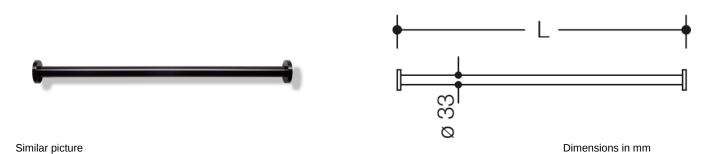

## **Properties**

Cloakroom rail

- diameter 33 mm, variable L-dimension
- cloakroom rail for coat hangers or sliding hooks, made of rail system diameter 33 mm
- polyamide tube with corrosion-resistant steel core
- clear wall dimension L = ..... mm
- fixing with roses, diameter 70 mm
- from 1500 mm ceiling support required
- supplied without screws and plugs
- made of high-quality polyamide according to HEWI colour chart