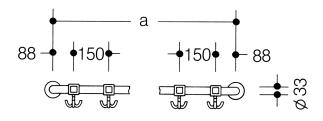

Dimensions in mm

Similar picture

## Properties

Cloakroom rail

- straight version
- cloakroom and towel rail made of rail system diameter 33 mm
- polyamide tube with corrosion-resistant steel core
- with picto-frame PB8 made of polyamide at 150 mm spacing
- with frame 36 x 36 for pictograms, with rotatable triple hook
- fixing with roses, diameter 70 mm
- · centre-to-centre a min. 326 mm with 2 picto hooks
- longer version possible, in 150 mm increments
- for individualisation, additional HEWI pictogram sheets available as blank version for labelling 33.1770E or with motifs 33.1770A, 33.1770B, 33.1770B or 33.1770D