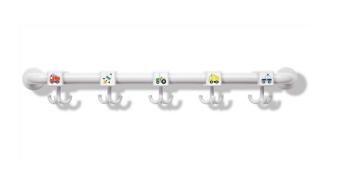

## Properties

Cloakroom rail

- straight version
- cloakroom and towel rail made of rail system diameter 33 mm
- polyamide tube with corrosion-resistant steel core
- with picto-frame PB8 made of polyamide at 150 mm spacing
- with frame 36 x 36 for pictograms, with rotatable triple hook
- fixing with roses, diameter 70 mm
- · centre-to-centre a min. 326 mm with 2 picto hooks
- longer version possible, in 150 mm increments
- for individualisation, additional HEWI pictogram sheets available as blank version for labelling 33.1770E or with motifs 33.1770A, 33.1770B, 33.1770B or 33.1770D