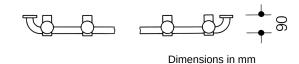

## **Properties**

Cloakroom rail

- · straight version
- · cloakroom and towel rail made of rail system diameter 33 mm
- polyamide tube with corrosion-resistant steel core
- with picto-frame PB8 made of polyamide at 200 mm spacing
- with frame 36 x 36 for pictograms
- · with tumbler and rotatable triple hook
- fixing with roses, diameter 70 mm
- centre-to-centre ...... mm
- number of pictogram holders ...... pcs. pcs.
- for individualisation, additional HEWI pictogram sheets available as blank version for labelling 33.1770E or with motifs 33.1770A, 33.1770B, 33.1770B or 33.1770D
- · supplied without screws and plugs
- · made of high-quality polyamide according to HEWI colour chart