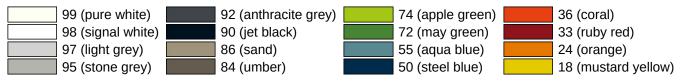

Similar picture

## **Properties**

Cloakroom rail

- · straight version
- · cloakroom and towel rail made of rail system diameter 33 mm
- polyamide tube with corrosion-resistant steel core
- with picto-frame PB8 made of polyamide at 200 mm spacing
- with frame 36 x 36 for pictograms
- · with tumbler and rotatable triple hook
- fixing with roses, diameter 70 mm
- centre-to-centre ...... mm
- number of pictogram holders ...... pcs. pcs.
- for individualisation, additional HEWI pictogram sheets available as blank version for labelling 33.1770E or with motifs 33.1770A, 33.1770B, 33.1770B or 33.1770D
- · supplied without screws and plugs
- · made of high-quality polyamide according to HEWI colour chart

## Awards Certificates







## Colours / Surfaces



Telephon: +49 5691 82-0

Fax: +49 5691 82-319