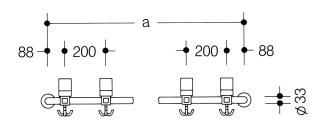

## **Properties**

Cloakroom rail

- · straight version
- · cloakroom and towel rail made of rail system diameter 33 mm
- polyamide tube with corrosion-resistant steel core
- with picto-frame PB8 made of polyamide at 200 mm spacing
- with frame 36 x 36 for pictograms
- · with tumbler and rotatable triple hook
- fixing with roses, diameter 70 mm
- centre-to-centre ...... mm
- number of pictogram holders ...... pcs. pcs.
- for individualisation, additional HEWI pictogram sheets available as blank version for labelling 33.1770E or with motifs 33.1770A, 33.1770B, 33.1770B or 33.1770D
- · supplied without screws and plugs
- · made of high-quality polyamide according to HEWI colour chart