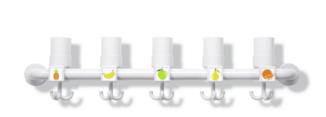

## **Properties**

Cloakroom rail

- · straight version
- · cloakroom and towel rail made of rail system diameter 33 mm
- polyamide tube with corrosion-resistant steel core
- with picto-frame PB8 made of polyamide at 200 mm spacing
- with frame 36 x 36 for pictograms
- · with tumbler and rotatable triple hook
- fixing with roses, diameter 70 mm
- centre-to-centre ...... mm
- number of pictogram holders ...... pcs. pcs.
- for individualisation, additional HEWI pictogram sheets available as blank version for labelling 33.1770E or with motifs 33.1770A, 33.1770B, 33.1770B or 33.1770D
- · supplied without screws and plugs
- · made of high-quality polyamide according to HEWI colour chart