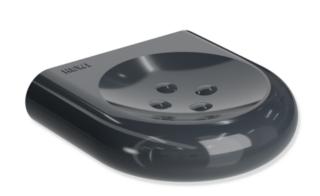

## **Properties**

Range 477 Soap dish, small

- · Soap dish with knobs, push-button facilitated release
- anti-theft locking system
- 98 mm wide, 25 mm high and 100 mm deep
- made of high-quality polyamide according to HEWI colour chart