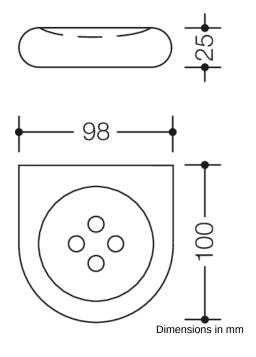

## **Properties**

Range 477 Soap dish, small

- · Soap dish with knobs, push-button facilitated release
- anti-theft locking system
- 98 mm wide, 25 mm high and 100 mm deep
- made of high-quality polyamide according to HEWI colour chart