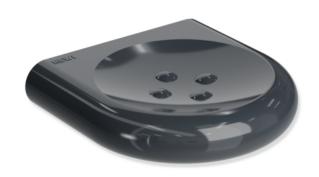

## **Properties**

Range 477 Soap dish, large

- · Soap dish with knobs, push-button facilitated release
- · anti-theft locking system
- 120 mm wide, 25 mm high and 120 mm deep
- made of high-quality polyamide according to HEWI colour chart