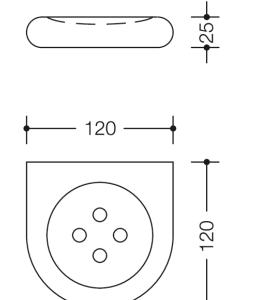

Dimensions in mm

## **Properties**

Range 477 Soap dish, large

- · Soap dish with knobs, push-button facilitated release
- · anti-theft locking system
- 120 mm wide, 25 mm high and 120 mm deep
- made of high-quality polyamide according to HEWI colour chart