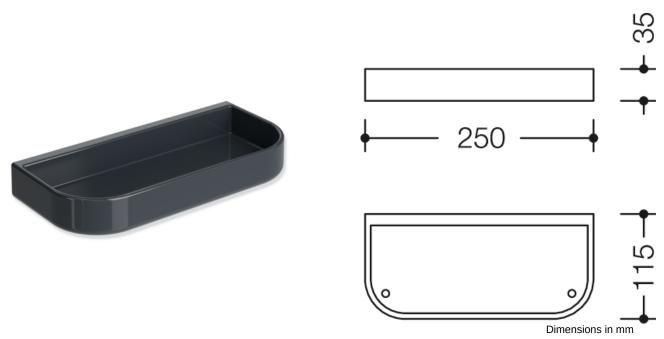

## **Properties**

Range 477 Storage dish

- · elongated dish with flat bottom and two drain holes
- · wall-mounted with wall bracket, removable
- 250 mm wide, 35 mm high and 115 mm deep
- made of high-quality polyamide according to HEWI colour chart