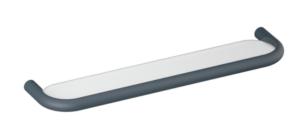

## **Properties**

Range 477 Shelf with plate glass

- plate glass shelf tightly fitted in all-round edgedue to push-button facilitated release
- anti-theft locking system
- 600 mm wide, 28 mm high and 140 mm deep, plate glass 572 mm wide
- made of high-quality matt polyamide in HEWI colours 99 (pure white), 98 (signal white), 97 (light grey), 95 (stone grey) and 92 (anthracite grey)
- · plate glass shelf available in opaquet white
- including non-corrosive HEWI fixing material