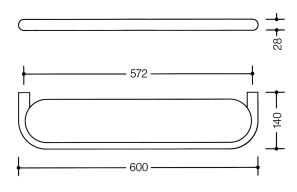

Dimensions in mm

## **Properties**

Range 477 Shelf with plate glass

- plate glass shelf tightly fitted in all-round edgedue to push-button facilitated release
- anti-theft locking system
- 600 mm wide, 28 mm high and 140 mm deep, plate glass 572 mm wide
- made of high-quality matt polyamide in HEWI colours 99 (pure white), 98 (signal white), 97 (light grey), 95 (stone grey) and 92 (anthracite grey)
- · plate glass shelf available in opaquet white
- including non-corrosive HEWI fixing material